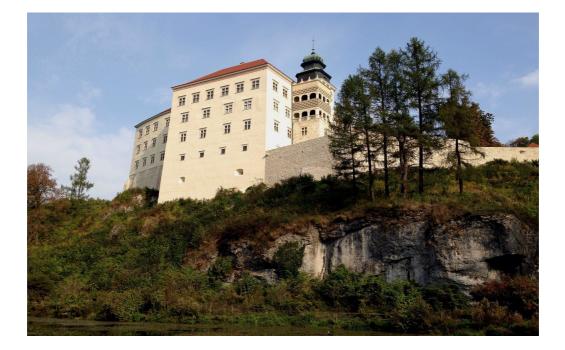

You will see the ruins of Ojcow Castle , the "little church on the water" and one of Poland's masterpieces of Renaissance palace architecture - the Pieskowa Skala Castle (from outside).

Here you can see virtually all of the natural components of a Jurassic landscape. On the route along the tourist "Eagles' Nests Trail", you visit one of Poland's masterpieces of Renaissance palace architecture, Pieskowa Skala Castle, towers over a steep rocky crag. We visit the three-storeyed trapezoid.